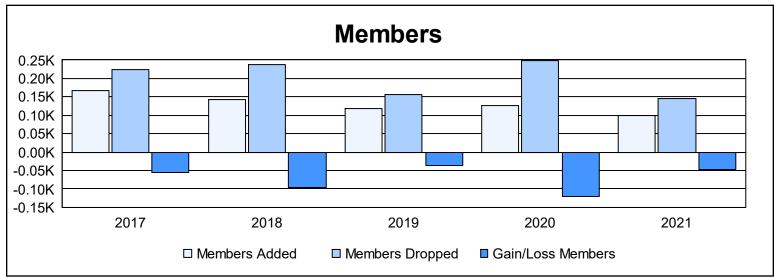

District 13 OH5 As of June 2021 Cumulative

| Year      | New<br>Clubs | Dropped<br>Clubs | Gain/<br>Loss<br>Clubs | New<br>Members | Charter<br>Members | Reinstate<br>Members | Transfer<br>Members | Total<br>Member<br>Added | Total<br>Members<br>Dropped | Gain/<br>Loss<br>Members |
|-----------|--------------|------------------|------------------------|----------------|--------------------|----------------------|---------------------|--------------------------|-----------------------------|--------------------------|
| 2016-2017 | 0            | 1                | -1                     | 149            | 1                  | 10                   | 7                   | 167                      | 223                         | -56                      |
| 2017-2018 | 0            | 1                | -1                     | 122            | 1                  | 6                    | 15                  | 144                      | 239                         | -95                      |
| 2018-2019 | 0            | 1                | -1                     | 108            | 0                  | 4                    | 7                   | 119                      | 156                         | -37                      |
| 2019-2020 | 1            | 3                | -2                     | 85             | 24                 | 9                    | 9                   | 127                      | 248                         | -121                     |
| 2020-2021 | 0            | 2                | -2                     | 82             | 3                  | 1                    | 13                  | 99                       | 146                         | -47                      |
| Average   | 0            | 2                | -1                     | 109            | 6                  | 6                    | 10                  | 131                      | 202                         | -71                      |