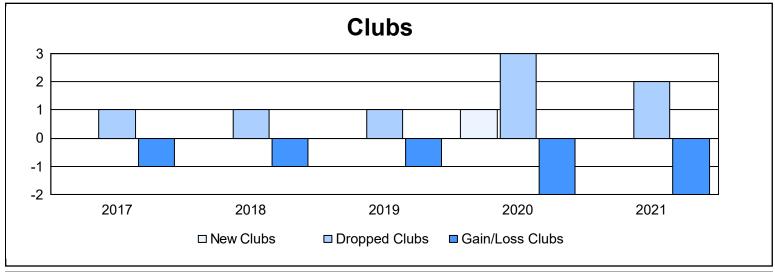

District 13 OH5 As of June 2021 Cumulative

| Year      | New<br>Clubs | Dropped<br>Clubs | Gain/<br>Loss<br>Clubs | New<br>Members | Charter<br>Members | Reinstate<br>Members | Transfer<br>Members | Total<br>Member<br>Added | Total<br>Members<br>Dropped | Gain/<br>Loss<br>Members |
|-----------|--------------|------------------|------------------------|----------------|--------------------|----------------------|---------------------|--------------------------|-----------------------------|--------------------------|
| 2016-2017 | 0            | 1                | -1                     | 149            | 1                  | 10                   | 7                   | 167                      | 223                         | -56                      |
| 2017-2018 | 0            | 1                | -1                     | 122            | 1                  | 6                    | 15                  | 144                      | 239                         | -95                      |
| 2018-2019 | 0            | 1                | -1                     | 108            | 0                  | 4                    | 7                   | 119                      | 156                         | -37                      |
| 2019-2020 | 1            | 3                | -2                     | 85             | 24                 | 9                    | 9                   | 127                      | 248                         | -121                     |
| 2020-2021 | 0            | 2                | -2                     | 82             | 3                  | 1                    | 13                  | 99                       | 146                         | -47                      |
| Average   | 0            | 2                | -1                     | 109            | 6                  | 6                    | 10                  | 131                      | 202                         | -71                      |